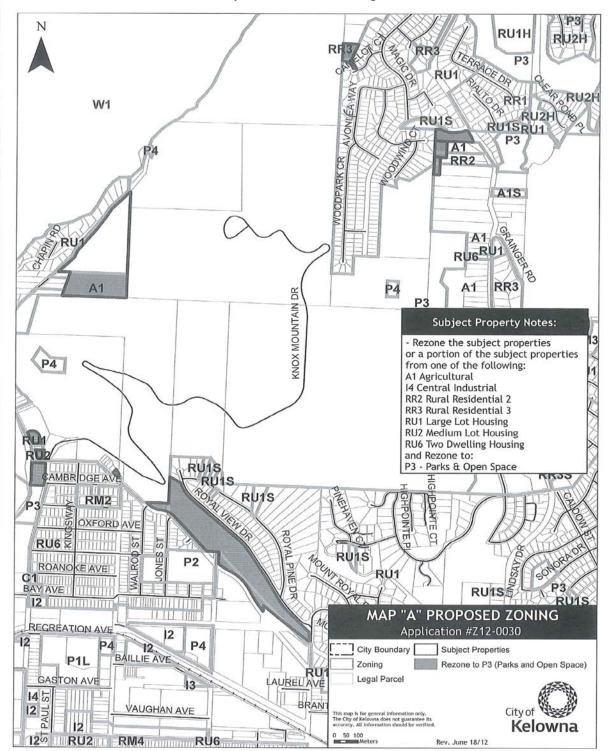

- THAT City of Kelowna Zoning Bylaw No. 8000 be amended by changing the zoning classification of the subject properties as set out in Attachment 1 to this bylaw from the A1 - Agriculture 1 zone, the RR2 - Rural Residential 2 zone, the RR3 - Rural Residential 3 zone, the RU1 - Large Lot Housing zone, the RU2 - Medium Lot Housing zone, the RU6 - Two Dwelling Housing zone and the I4 - Central Industrial zone to the P3 - Parks and Open Space zone as per Map "A" attached to and forming part of this bylaw.
- 2. This bylaw shall come into full force and effect and is binding on all persons as and from the date of adoption.

### Attachment 1 - List of Subject Properties

| Civic Address                    | Legal Description                                                                                                                                                                                                    | Ownership       | Current Zoning |
|----------------------------------|----------------------------------------------------------------------------------------------------------------------------------------------------------------------------------------------------------------------|-----------------|----------------|
| 336 Clifton Road                 | PARK, Plan 67653                                                                                                                                                                                                     | City of Kelowna | RR2 / A1       |
| 326 Clifton Road                 | PARK, Plan 67749                                                                                                                                                                                                     | City of Kelowna | RR2 / A1       |
| 256 Camelot Court                | PARK, Plan 53041                                                                                                                                                                                                     | City of Kelowna | RR3 / RU1      |
| 450 Broadway Avenue              | Lot B, DL 219, ODYD, Plan 34306                                                                                                                                                                                      | City of Kelowna | RU1            |
| 696 Broadway Avenue              | Lot 1, Block 23, DL 219, ODYD,<br>Plan 1306                                                                                                                                                                          | City of Kelowna | RU6            |
| 599 Poplar Point Drive           | Lot A, DL 219, ODYD, Plan<br>34306                                                                                                                                                                                   | City of Kelowna | RU2            |
| 587 Poplar Point Drive (#1 of 2) | Lot 10, Block 22, DL 219, ODYD, Plan 1306                                                                                                                                                                            | City of Kelowna | RU1            |
| 587 Poplar Point Drive (#2 of 2) | Lot 11, Block 22, DL 219, ODYD, Plan 1306                                                                                                                                                                            | City of Kelowna | RU1            |
| 589 Poplar Point Drive           | Lot 9, Block 22, DL 219, ODYD,<br>Plan 1306                                                                                                                                                                          | City of Kelowna | RU1            |
| 567 Poplar Point Drive           | Lot 12, Block 22, DL 219,<br>ODYD, Plan 1306                                                                                                                                                                         | City of Kelowna | RU1            |
| 239 Poplar Point Drive           | Lot A, DL 219, ODYD, Plan<br>KAP56205                                                                                                                                                                                | City of Kelowna | P3 / A1        |
| 610 Ellis Street                 | Lot 11, Block 18, DL 219, ODYD, Plan 1306                                                                                                                                                                            | City of Kelowna | RU6            |
| 612 Ellis Street                 | Lot 12, Block 18, DL 219, ODYD, Plan 1306                                                                                                                                                                            | City of Kelowna | RU6            |
| 622 Ellis Street                 | Lot 13, Block 18, DL 219, ODYD, Plan 1306                                                                                                                                                                            | City of Kelowna | RU6            |
| 632 Ellis Street                 | Lot 14, Block 18, DL 219, ODYD, Plan 1306                                                                                                                                                                            | City of Kelowna | RU6            |
| 638 Ellis Street                 | Lot 15, Block 18, DL 219, ODYD, Plan 1306                                                                                                                                                                            | City of Kelowna | RU6            |
| 642 Ellis Street                 | Lot 16, Block 18, DL 9 and 219, ODYD, Plan 1306                                                                                                                                                                      | City of Kelowna | RU6            |
| 650 Ellis Street                 | Those Portions of Cambridge<br>Avenue and Lakeshore Drive to<br>be closed in District Lots 9 and<br>219, ODYD, as shown on Plan<br>B7808 lying adjacent to Lots<br>11, 12, 13, 14, 15 and 16,<br>Block 18, Plan 1306 | City of Kelowna | RU6            |
| 807 Ethel Street                 | Lot B, Section 30, Township<br>26, ODYD, Plan 20060                                                                                                                                                                  | City of Kelowna | 14             |
| (END OF) Royal View Drive        | Lot 1, Section 30, Township<br>26, ODYD, Plan 11890, Except<br>Plans 40293, 41127 and 41150                                                                                                                          | City of Kelowna | RU1            |
| 715 Royal View Drive             | Lot 38, Section 30 and 31,<br>Township 26, ODYD, Plan<br>43005                                                                                                                                                       | City of Kelowna | RU1            |
| 768 Trench Place                 | Strata Lots 1 and 2, Section 30,<br>Township 26, ODYD, Strata                                                                                                                                                        | City of Kelowna | RU6            |